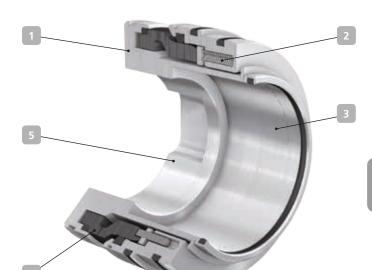

#### 1 Compact

Single modular mechanical seal, bi-directional and balanced. Tailored to the seal installation space and pump requirements.

#### 2 Dependable

Stationary design, multiple springs located outside the fluid handled.

#### 3 Versatile

For all operating conditions the pump is approved for.

## 5 Service-friendly

The modular design facilitates installation with no need for assembly fixtures or adjusting dimensions, ensuring optimal pre-loading of the mechanical seal and low wear.