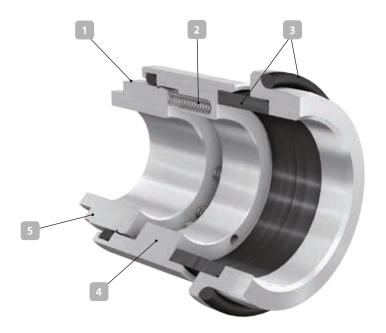

### 1 Robust

Single mechanical seal, bi-directional and balanced. Tailored to the seal installation space of the pump, suitable for fluids with high solids content.

### 2 Dependable

Dynamic design, multiple springs located outside the fluid handled. The springs are insensitive to contamination and provide uniform surface pressure across the seal faces, thus ensuring a long service life.

### 3 Different material variants

The mating ring can be made of tungsten carbide or, alternatively, silicon carbide. Elastomers are available in FKM or, alternatively, perfluoroelastomer (FFKM).

# 4 Service-friendly

Easy to install, no adjusting dimension required

### 5 Compact

The pump's shaft protecting sleeve is integrated in the mechanical seal.