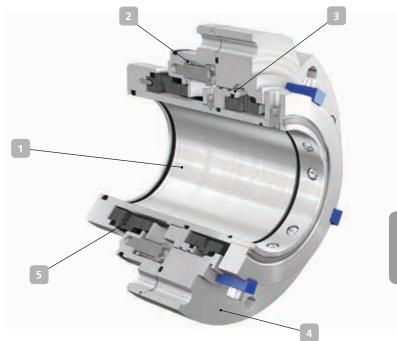

# Compact

This double cartridge seal includes the shaft protecting sleeve for the pump and can be fitted without adjusting dimension.

#### 2 Dependable

Given the stationary design, the springs are located outside the fluid handled and thus protected from contamination.

#### 3 Robust

The pumping screw circulates the buffer/barrier fluid effectively. The circulation ensures optimum heat dissipation in the space between the two seals and thus increases the service life.

### 4 Versatile

The double mechanical seal's cartridge can be operated with either unpressurised buffer fluid (quench) or pressurised barrier fluid.

# 5 Safe

In the event of a sudden drop in the barrier fluid pressure, the double pressure balanced design ensures that 4KDC's seal faces will not detach.