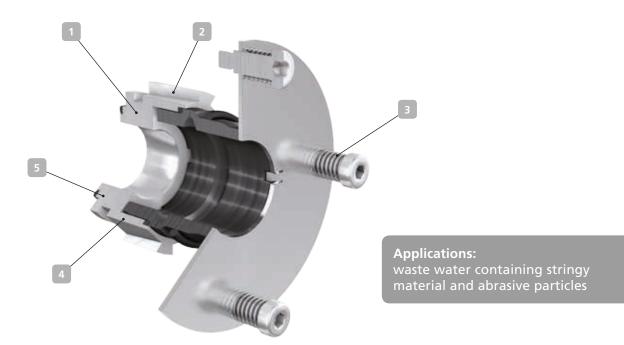

# 1 Special design

Special single mechanical seal for seawater applications, bi-directional, tailored to the seal installation space of the pump.

## 2 Circulation

The ribs on the shaft sleeve support circulation of the fluid handled in the clearance between the impeller and the pump casing.

### 3 Dependable

Stationary design, balanced, multiple springs located outside the fluid handled. The springs are insensitive to contamination and provide uniform surface pressure across the seal faces, thus ensuring a long service life.

# 4 Compact

The pump's shaft sleeve is integrated in the mechanical seal.

## 5 Service-friendly

Easy to install, no adjusting dimension required.