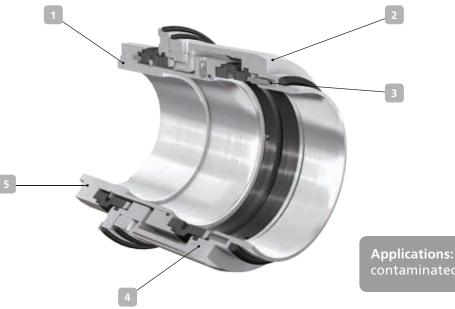

## Compact

Double mechanical seal in tandem arrangement, can be installed as one unit, bi-directional and balanced.

### Dependable

Stationary design, springs located outside the fluid handled in the oil reservoir. The springs are insensitive to contamination and provide uniform surface pressure across the seal faces, thus ensuring a long service life.

## Robust

Tailored to the seal installation space and pump requirements.

#### **Technical description**

| Design                | Double cartridge seal    |
|-----------------------|--------------------------|
| Туре                  | Stationary, balanced     |
| Springs               | Multi-spring arrangement |
| Direction of rotation | Bi-directional           |