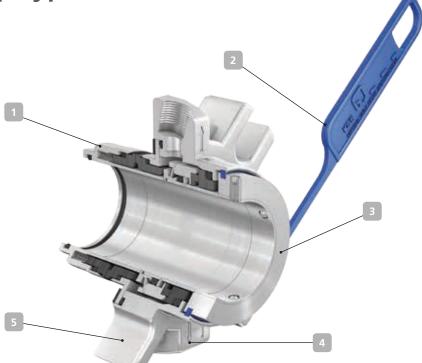

# Compact

The double cartridge seal makes for easy installation without adjusting dimensions.

# 2 Service-friendly

A positioning lug ensures optimum pre-loading of the cartridge.

#### 3 Universal use

The standard cartridge seal is designed for universal use. It fits perfectly into the installation spaces standardised in the chemical industry, e.g. MegaCPK and CPKN.

#### 4 Versatile

Suitable for all operating conditions the pump is approved for. Available in many material combinations.

# 5 Interchangeability

The seal can replace other standard cartridge seals such as Burgmann Cartex DN without any modifications.